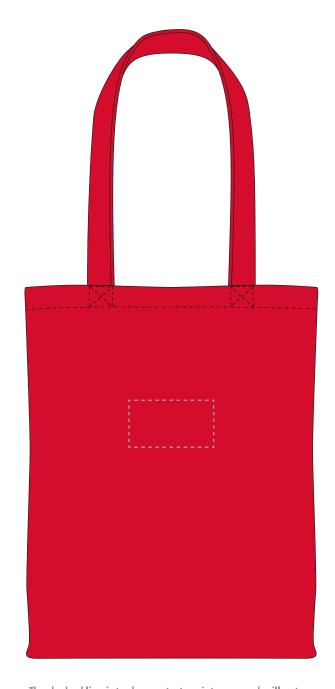

## MADERIA THREAD COLOUR

Colour 1

Colour 2

Colour 3

Colour 4

ARTWORK SCALE 25%

Product Image for visualisation - colours may vary

- The dashed line is to demonstrate print area and will not appear on your printed item
  - 1. Your order will not go in to print and production time cannot be confirmed, unless artwork has been approved via the online system.
  - 2. Once printed, artwork cannot be amended, mistakes must be rectified at visual stage.
  - 3. Claims for faulty goods will be honoured, only if the goods are returned to us. We will not issue credits/refunds for items that have been distributed. Please ensure that goods are satisfactory before distribution
  - 4. We are not responsible for delays during transit.

| ARTWORK SCALE 100%  Max embroidery area: 90mm x 50mm |  |
|------------------------------------------------------|--|
|                                                      |  |
| ,                                                    |  |
|                                                      |  |
|                                                      |  |
|                                                      |  |
|                                                      |  |
|                                                      |  |
|                                                      |  |
|                                                      |  |
|                                                      |  |
| 1                                                    |  |
|                                                      |  |